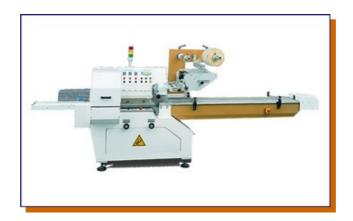

### S 300

### **Technical features:**

- Performance: up to 200ppm.
- Product dimensions: max. width 180mm, max. height 70mm.
- Band dimension: max. 500mm.
- Reel: max. diameter 350mm.
- Packaging material: heat-sealable film and cold-sealable material, polyethylene
- Machine weight: 1300Kg.