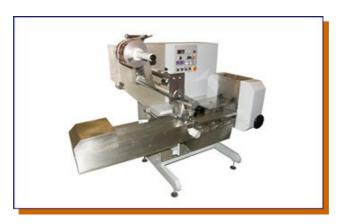

## C 50

#### **Technical features:**

- **Performance**: up to 80ppm.
- **Product dimensions**: max. width 150mm, max. height 100mm.
- Band dimension: max. 400mm.
- Reel: max. diameter 350mm.
- Packaging material: heat-sealable film and cold-sealable material, polyethylene
- Machine weight: 600 Kg.

#### **Electrical features:**

- No. 2 brushless motors managed by dedicated electronic control
- Programmable keyboard for format width management
- Temperature control with electronic thermostats
- Power supply 400V 50Hz 3 Ph Gnd
- Installed power 5 kW