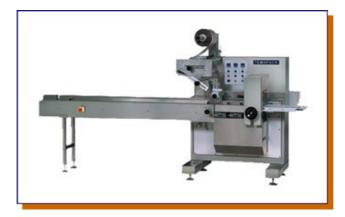

# C 50 Inox

#### **Technical features:**

- **Performance**: up to 80ppm.
- Product dimensions: max. width 150mm, max. height 100mm.
- Band dimension: max. 400mm.
- Reel: max. diameter 350mm.
- **Packaging material**: heat-sealable film and cold-sealable material, polyethylene
- Machine weight: 600 Kg.

## **Electrical features:**

- No. 2 brushless motors managed by dedicated electronic control
- Programmable keyboard for format width management
- Temperature control with electronic thermostats
- Power supply 400V 50Hz 3 Ph Gnd
- Installed power 5 kW