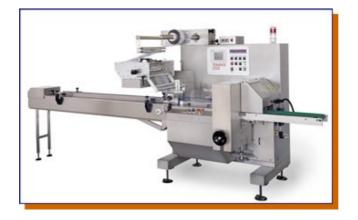

## S 200 BT Electronic

## **Technical features:**

- Performance: up to 150ppm.
- Product dimensions: max. width 220mm, max. height 120mm.
- Band dimension: max. 700mm.
- Reel: max. diameter 350mm.
- Packaging material: heat-sealable film and cold-sealable material, polyethylene
- Machine weight: 800 Kg.

## **Electrical features:**

- No. 3 axes managed by Siemens touch screen programmable with 20 recipes.
- Temperature control with electronic thermostats
- Power supply 400V 50Hz 3 Ph Gnd
- Installed power 5 kW